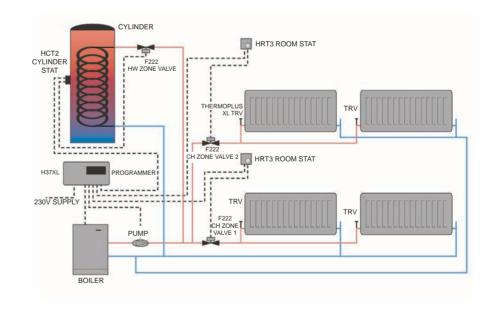

#### 3 Zone Heating System with H37XL

Horstmann Controls Limited, South Bristol Business Park, Roman Farm Road, Bristol BS4 1UP. Tel: 0117 978 8700 Fax: 0117 978 8701 E-mail: sales@horstmann.co.uk Web: www.horstmann.co.uk A division of Horstmann Group Ltd. Registered office: PRI House, Moorside Road, Winnall Trading Estate, Winchester, Hampshire S023 7RX. Registered in England No. 457553 ©March 2009: Horstmann Group Ltd: All rights reserved. The company reserves the right to alter product specifications without notice.

## **CHANNELPLUS H37XL**

Programmer with 7 day setting over 3 independent channels (e.g. zones 1, 2 and 3 or hot water, heating 1 and 2).

Designed for use with fully pumped central heating systems using three separate 2 port zone valves.

Part L1 of the Building Regulations requires properties above 150 sq m floor space to have two separate heating zones. This is an ideal application for the H37XL.

Also available: