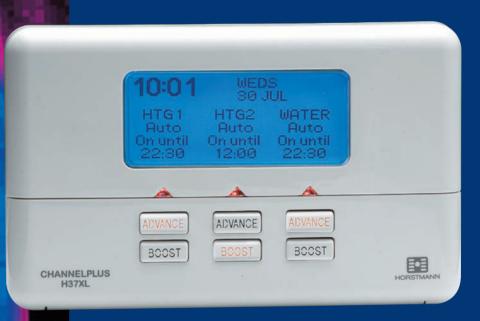

# CHANNELPLUS H37XL SERIES 2 Electronic Programmer

A three channel programmer giving independent timing of each channel on a 7 day programme. Ideal for the control of two heating zones as well as hot water.

Unique 3 channel programming Back-lit LCD display Preset clock Automatic Winter/Summer time change Simplified menu driven programming Full 7 day operation Volt free version

5 year warranty

Horstmann. Together, we're in control.

## **CHANNELPLUS H37XL**

Programmer with 7 day setting over 3 independent channels (e.g. zones 1, 2 and 3 or hot water, heating 1 and 2).

Designed for use with fully pumped central heating systems using three separate 2 port zone valves.