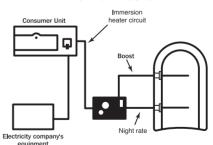

s designed to control one or two 3kW immersion heaters, utilising off peak electricity tariffs to provide a tank full of hot water each morning. Additional off peak settings are available to take advantage of the latest off peak tariff arrangements.

A boost button is provided to top up the hot water if supplies are running low and an automatic boost setting to provide a pre programmed daily boost is also available.

The Electronic 7 Series 3 is interchangeable with previous Economy 7 controllers using the standard size Economy 7 wall box and plug in connectors.

A two year battery reserve provides more than the total number of hours of power interruption the typical home will have in 200 years.

### Single immersion heater



#### **Dual immersion heater**



#### Twin immersion heaters