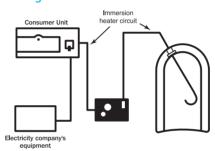

BEAB APPROVED

#### **ELECTRONIC 7 SERIES 3**

The Electronic 7 is designed to control one or two 3kW immersion heaters, utilising off peak electricity tariffs to provide a tank full of hot water each morning. Additional off peak settings are available to take advantage of the latest off peak tariff arrangements.

A boost button is provided to top up the hot water if supplies are running low and an automatic boost setting to provide a pre programmed daily boost is also available.

The Electronic 7 Series 3 is interchangeable with previous Economy 7 controllers using the standard size Economy 7 wall box and plug in connectors.

A two year battery reserve provides more than the total number of hours of power interruption the typical home will have in 200 years.

### Single immersion heater



#### **Dual immersion heater**



#### Twin immersion heaters