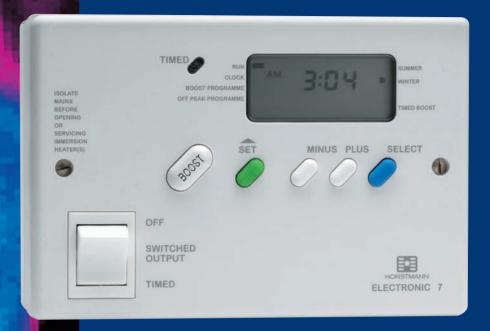

**DISPLAY** 

AM/PM indication

Winter/Summer indication

BEAB APPROVED

#### **ELECTRONIC 7 SERIES 3**

The Electronic 7 is designed to control one or two 3kW immersion heaters, utilising off peak electricity tariffs to provide a tank full of hot water each morning. Additional off peak settings are available to take advantage of the latest off peak tariff arrangements.

A boost button is provided to top up the hot water if supplies are running low and an automatic boost setting to provide a pre programmed daily boost is also available.

The Electronic 7 Series 3 is interchangeable with previous Economy 7 controllers using the standard size Economy 7 wall box and plug in connectors.