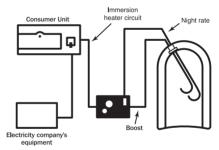

SERIES 3**

The Electronic 7 is designed to control one or two 3kW immersion heaters, utilising off peak electricity tariffs to provide a tank full of hot water each morning. Additional off peak settings are available to take advantage of the latest off peak tariff arrangements.

A boost button is provided to top up the hot water if supplies are running low and an automatic boost setting to provide a pre programmed daily boost is also available.

The Electronic 7 Series 3 is interchangeable with previous Economy 7 controllers using the standard size Economy 7 wall box and plug in connectors.

A two year battery reserve provides more than the total number of hours of power interruption the typical home will have in 200 years.

### Single immersion heater



#### **Dual immersion heater**



#### Twin immersion heaters